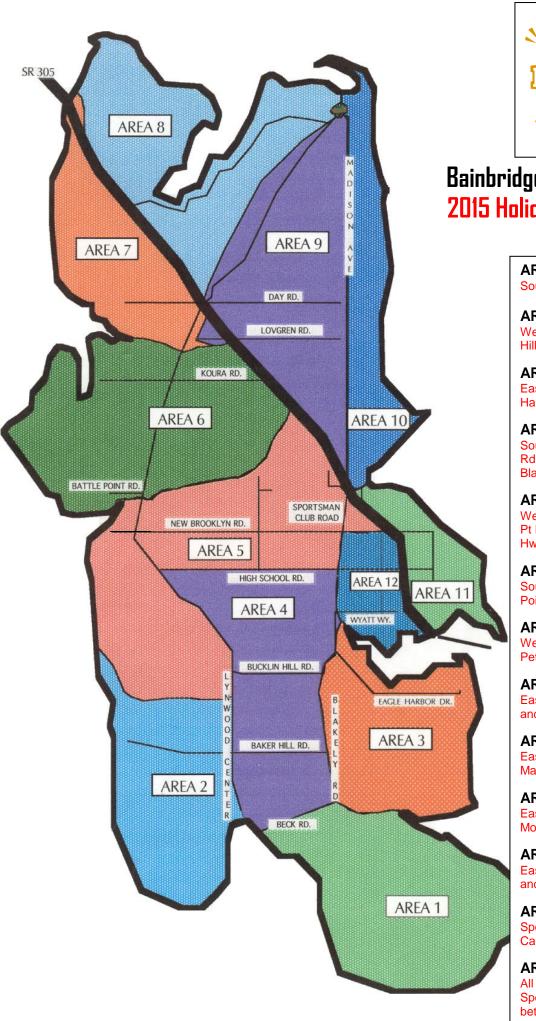

# Bainbridge Island Fire Department 2015 Holiday Music Truck Schedule 5:00 p.m. to 9:00 p.m.

# AREA 1 Friday 12/11

South of Beck Rd and Blakely Ave

#### AREA 2 Sunday 12/13

West of Lynwood Ctr Rd, including Baker Hill and Crystal Springs/Pt White

# AREA 3 Monday 12/14

East of Blakely Ave, south of Eagle Harbor, north of Blakely Harbor

#### AREA 4 Tuesday 12/15

South of High School Rd, north of Beck Rd, east of Lynwood Ctr Rd, west of Blakely Ave

# AREA 5 Wednesday 12/16

West of Fletcher Bay Rd, south of Battle Pt Dr, north of High School Rd, west of Hwy 305

#### AREA 6 Thursday 12/17

South of Manzanita Bay, north of Battle Point Dr, west of Hwy 305, Koura Rd

#### AREA 7 Friday 12/18

West of Miller Rd and Hwy 305, including Peterson Hill Rd and Reitan Rd

# AREA 8 Saturday 12/19

East of Hwy 305 between Agate Pass and Phelps Rd, including Lafayette Ave

# AREA 9 Sunday 12/20

East of Hwy 305 between Phelps Rd and Madison Ave North

#### **AREA 10 Monday 12/21**

East of Madison Ave North, including Pt Monroe Dr and Manitou Beach

# AREA 11 Tuesday 12/22

East of Hwy 305 between Manitou Beach and the ferry terminal

#### AREA 12a Wednesday 12/23

Sportsman Club, North Town, Capstan Dr, Commodore Ln, Weaver Rd

#### AREA 12 Thursday 12/24

All points not included in area 12a east of Sportsmans Club Rd, west of 305, between New Brooklyn and Eagle Harbor